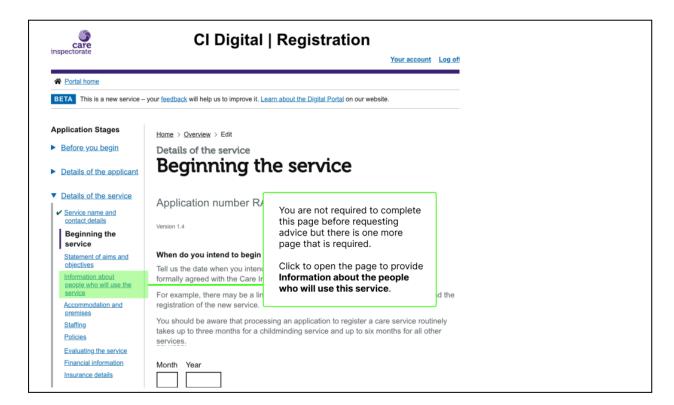

Digital portal: Requesting advice before applying to register

| CI Digital   Registration                               |                                           |                                               |  |  |  |
|---------------------------------------------------------|-------------------------------------------|-----------------------------------------------|--|--|--|
| inspectorate                                            |                                           | Your account Log of                           |  |  |  |
| A Portal home                                           |                                           |                                               |  |  |  |
| BETA This is a new service –                            | your feedback will help us to improve it. | earn about the Digital Portal on our website. |  |  |  |
| Application Stages                                      | Home > Overview > Edit                    |                                               |  |  |  |
| Before you begin                                        | Details of the service                    |                                               |  |  |  |
| Details of the applicant                                | Service name and contact details          |                                               |  |  |  |
| Details of the service                                  | Application number R/                     | You will need to complete the Service         |  |  |  |
| Service name and contact details                        | Version 1.4                               | name and contact details page                 |  |  |  |
| Beginning the service                                   | Polototet 1.4                             |                                               |  |  |  |
| Statement of aims and<br>objectives                     | Name of the proposed service              |                                               |  |  |  |
| Information about<br>people who will use the<br>service | Summer Care Service                       |                                               |  |  |  |