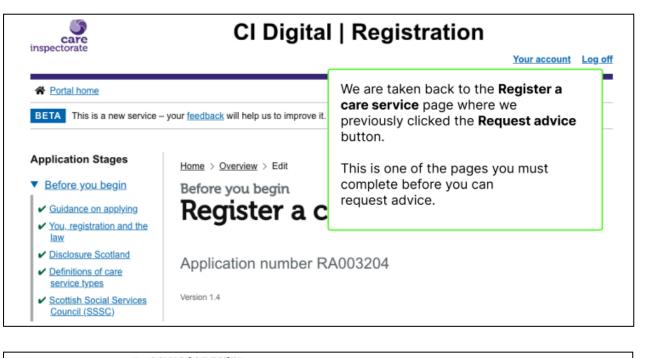

| Application Stages                                              | Home > Overview > Edit                          |                        |
|-----------------------------------------------------------------|-------------------------------------------------|------------------------|
| Before you begin                                                | Before you begin                                |                        |
| <ul> <li>Guidance on applying</li> </ul>                        | Register a care service                         |                        |
| ✓ You, registration and the<br>law                              |                                                 |                        |
| ✓ Disclosure Scotland                                           |                                                 | se pages you will have |
| <ul> <li>Definitions of care<br/>service types</li> </ul>       | application number 10000 noticed the Re         | quest advice button.   |
| <ul> <li>Scottish Social Services<br/>Council (SSSC)</li> </ul> | Version 1.4 If we click this                    | button at this stage   |
| <ul> <li><u>Data protection</u><br/><u>statement</u></li> </ul> | What type of care service are you applying for? |                        |
| ✓ What happens next?                                            |                                                 |                        |
| <ul> <li>Provider entity type</li> </ul>                        | Support service                                 |                        |
| Register a care<br>service                                      | Care home service                               |                        |
| Ι.                                                              | School care accommodation service               |                        |
| Details of the applica                                          | 11 Nurse agency                                 |                        |
| Details of the service                                          | Childcare agency                                |                        |
| Details of the manage                                           | Secure accommodation service                    |                        |
| Summary                                                         | Offender accommodation service                  |                        |
| Guilliary                                                       | Adoption service                                |                        |
|                                                                 | Fostering service                               |                        |
| Request advice                                                  | Adult placement service                         |                        |
|                                                                 | Childminding service                            |                        |

| <ul> <li><u>Guidance on applying</u></li> <li><u>You, registration and the</u><br/>law</li> </ul> | Register a ca                                                                                                                | are service                                                                                                                                                                                                                                                                                                                                  |  |
|---------------------------------------------------------------------------------------------------|------------------------------------------------------------------------------------------------------------------------------|----------------------------------------------------------------------------------------------------------------------------------------------------------------------------------------------------------------------------------------------------------------------------------------------------------------------------------------------|--|
| <ul> <li>Disclosure Scotland</li> <li>Definitions of care<br/>service types</li> </ul>            | Application number R/                                                                                                        | Select the appropriate option.                                                                                                                                                                                                                                                                                                               |  |
| <ul> <li><u>Scottish Social Services</u><br/><u>Council (SSSC)</u></li> </ul>                     | Version 1.4                                                                                                                  | You will notice a description of the selected<br>service will be displayed to help you choose<br>the correct option.                                                                                                                                                                                                                         |  |
| <ul> <li>Data protection<br/>statement</li> </ul>                                                 | What type of care service are                                                                                                | the confect option.                                                                                                                                                                                                                                                                                                                          |  |
| <ul> <li>What happens next?</li> <li>Provider entity type</li> </ul>                              | Support service                                                                                                              | Click the <b>Save and continue</b> button at the bottom of the page.                                                                                                                                                                                                                                                                         |  |
| Register a care service                                                                           | Care home service                                                                                                            |                                                                                                                                                                                                                                                                                                                                              |  |
| 1                                                                                                 | School care accommodati                                                                                                      | ion service                                                                                                                                                                                                                                                                                                                                  |  |
| <ul> <li>Details of the applicant</li> </ul>                                                      | Nurse agency                                                                                                                 |                                                                                                                                                                                                                                                                                                                                              |  |
| Details of the service                                                                            | Childcare agency                                                                                                             |                                                                                                                                                                                                                                                                                                                                              |  |
| Details of the manager                                                                            | Secure accommodation s                                                                                                       |                                                                                                                                                                                                                                                                                                                                              |  |
| Summary                                                                                           | Offender accommodation                                                                                                       | service                                                                                                                                                                                                                                                                                                                                      |  |
| <u>cannaj</u>                                                                                     | Adoption service                                                                                                             |                                                                                                                                                                                                                                                                                                                                              |  |
|                                                                                                   | Fostering service                                                                                                            |                                                                                                                                                                                                                                                                                                                                              |  |
| Request advice                                                                                    | Adult placement service                                                                                                      |                                                                                                                                                                                                                                                                                                                                              |  |
|                                                                                                   | Childminding service                                                                                                         |                                                                                                                                                                                                                                                                                                                                              |  |
|                                                                                                   | Daycare of children service                                                                                                  |                                                                                                                                                                                                                                                                                                                                              |  |
|                                                                                                   | more than two hours per da<br>classes, creches, after scho<br>private or voluntary basis. T<br>of school activities. Nor doe | are for children on non-domestic premises for a total of<br>ay and on at least six days per year. Includes nursery<br>ool clubs and playgroups and can be run on a public,<br>This definition does not include services which are part<br>as it include activities where care is not provided such as<br>ctivities such as Scouts or Guides. |  |