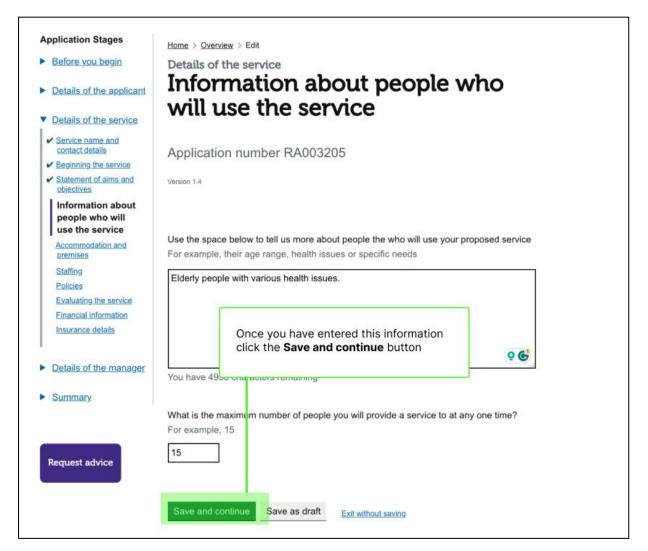

Digital portal: Requesting advice before applying to register

| CI Digital   Registration                               |                                           |                                               |  |  |  |
|---------------------------------------------------------|-------------------------------------------|-----------------------------------------------|--|--|--|
| inspectorate                                            |                                           | Your account Log of                           |  |  |  |
| A Portal home                                           |                                           |                                               |  |  |  |
| BETA This is a new service –                            | your feedback will help us to improve it. | earn about the Digital Portal on our website. |  |  |  |
| Application Stages                                      | Home > Overview > Edit                    |                                               |  |  |  |
| Before you begin                                        | Details of the service                    |                                               |  |  |  |
| Details of the applicant                                | Service name and contact details          |                                               |  |  |  |
| Details of the service                                  | Application number R/                     | You will need to complete the Service         |  |  |  |
| Service name and contact details                        | Version 1.4                               | name and contact details page                 |  |  |  |
| Beginning the service                                   | Polototet 1.4                             |                                               |  |  |  |
| Statement of aims and<br>objectives                     | Name of the proposed service              |                                               |  |  |  |
| Information about<br>people who will use the<br>service | Summer Care Service                       |                                               |  |  |  |