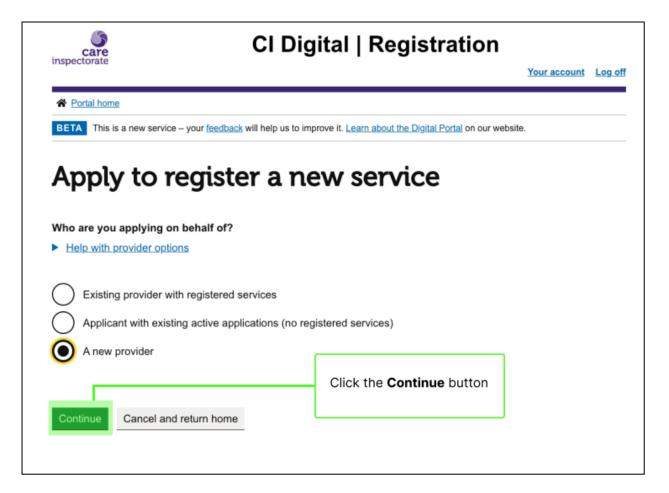

## Apply to register a new service

Who are you applying on behalf of? Help with provider options

The first step requires you to declare who you are applying on behalf of

Existing provider with registered services

Applicant with existing active applications (no registered services)

A new provider

Continue

Cancel and return home

|                                                                                                 | Click the <b>Help with provider options</b><br>link if you would like more information<br>on which option to choose |
|-------------------------------------------------------------------------------------------------|---------------------------------------------------------------------------------------------------------------------|
| active applications to register a new service a<br>A new provider - Choose this option if you d |                                                                                                                     |
| care<br>inspectorate                                                                            | CI Digital   Registration                                                                                           |
| Portal home                                                                                     |                                                                                                                     |
|                                                                                                 | will help us to improve it. Learn about the Digital Portal on our website.                                          |
| Apply to registe                                                                                | a new service                                                                                                       |
| Who are you applying on behalf of?                                                              |                                                                                                                     |
| Who are you applying on behalf of? <ul> <li>Help with provider options</li> </ul>               |                                                                                                                     |
| , ,,,,,,,,,,,,,,,,,,,,,,,,,,,,,,,,,,,,,                                                         | ervices                                                                                                             |