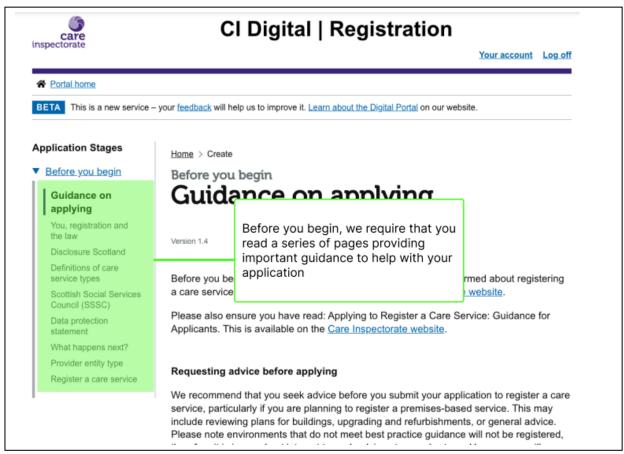

| Application Stages                                              | Home > Overview > Edit                          |                        |
|-----------------------------------------------------------------|-------------------------------------------------|------------------------|
| Before you begin                                                | Before you begin                                |                        |
| <ul> <li>Guidance on applying</li> </ul>                        | Register a care service                         |                        |
| ✓ You, registration and the<br>law                              |                                                 |                        |
| ✓ Disclosure Scotland                                           |                                                 | se pages you will have |
| <ul> <li>Definitions of care<br/>service types</li> </ul>       | application number 10000 noticed the Re         | quest advice button.   |
| <ul> <li>Scottish Social Services<br/>Council (SSSC)</li> </ul> | Version 1.4 If we click this                    | button at this stage   |
| <ul> <li><u>Data protection</u><br/><u>statement</u></li> </ul> | What type of care service are you applying for? |                        |
| ✓ What happens next?                                            |                                                 |                        |
| <ul> <li>Provider entity type</li> </ul>                        | Support service                                 |                        |
| Register a care<br>service                                      | Care home service                               |                        |
| Ι.                                                              | School care accommodation service               |                        |
| Details of the applica                                          | 11 Nurse agency                                 |                        |
| Details of the service                                          | Childcare agency                                |                        |
| Details of the manage                                           | Secure accommodation service                    |                        |
| Summary                                                         | Offender accommodation service                  |                        |
| Guilliary                                                       | Adoption service                                |                        |
|                                                                 | Fostering service                               |                        |
| Request advice                                                  | Adult placement service                         |                        |
|                                                                 | Childminding service                            |                        |