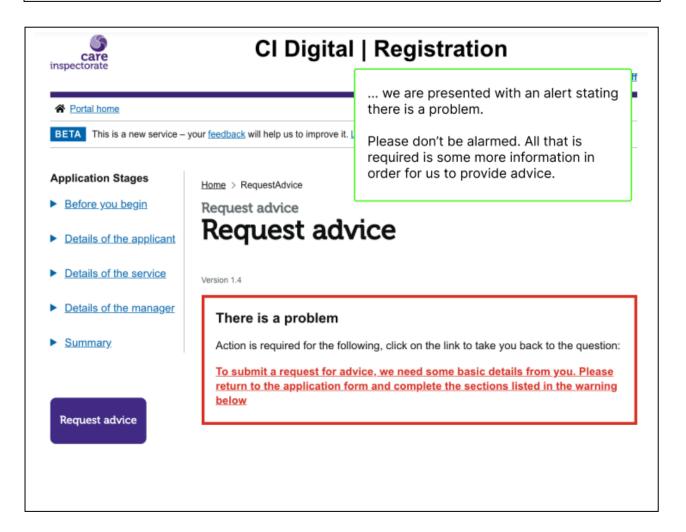

| Application Stages                                              | Home > Overview > Edit                          |                        |
|-----------------------------------------------------------------|-------------------------------------------------|------------------------|
| Before you begin                                                | Before you begin                                |                        |
| <ul> <li>Guidance on applying</li> </ul>                        | Register a care service                         |                        |
| ✓ You, registration and the<br>law                              |                                                 |                        |
| ✓ Disclosure Scotland                                           |                                                 | se pages you will have |
| <ul> <li>Definitions of care<br/>service types</li> </ul>       | application number 10000 noticed the Re         | quest advice button.   |
| <ul> <li>Scottish Social Services<br/>Council (SSSC)</li> </ul> | Version 1.4 If we click this                    | button at this stage   |
| <ul> <li><u>Data protection</u><br/><u>statement</u></li> </ul> | What type of care service are you applying for? |                        |
| ✓ What happens next?                                            |                                                 |                        |
| <ul> <li>Provider entity type</li> </ul>                        | Support service                                 |                        |
| Register a care<br>service                                      | Care home service                               |                        |
| Ι.                                                              | School care accommodation service               |                        |
| Details of the applica                                          | 11 Nurse agency                                 |                        |
| Details of the service                                          | Childcare agency                                |                        |
| Details of the manage                                           | Secure accommodation service                    |                        |
| Summary                                                         | Offender accommodation service                  |                        |
| Guilliary                                                       | Adoption service                                |                        |
|                                                                 | Fostering service                               |                        |
| Request advice                                                  | Adult placement service                         |                        |
|                                                                 | Childminding service                            |                        |